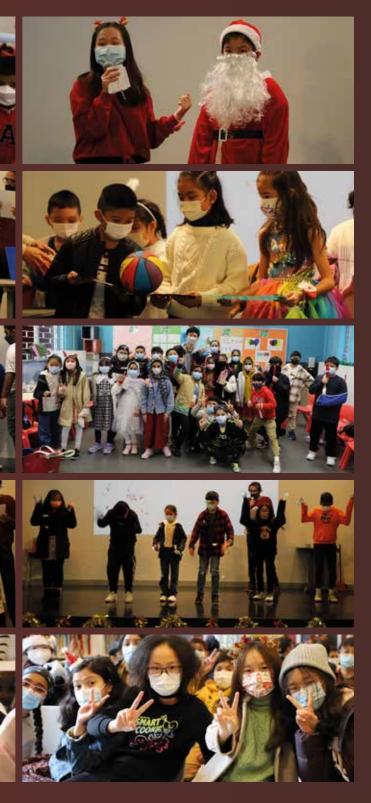

## We had a Christmas Party on 21st December. Students enjoyed playing games in the hall at the