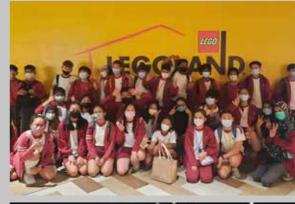

## **Other Learning Experiences Day**

\*

Students joined different activities in the Other Learning Experiences Day 2022. P.1 students visited the Yakult factory, P.2 and P.3 students learnt bouldering (rock climbing) and P.4 to P.6 students went to LegoLand. These activities enhanced their motor skills, communication skills and creativity. Students enjoyed and actively participated in the activities.