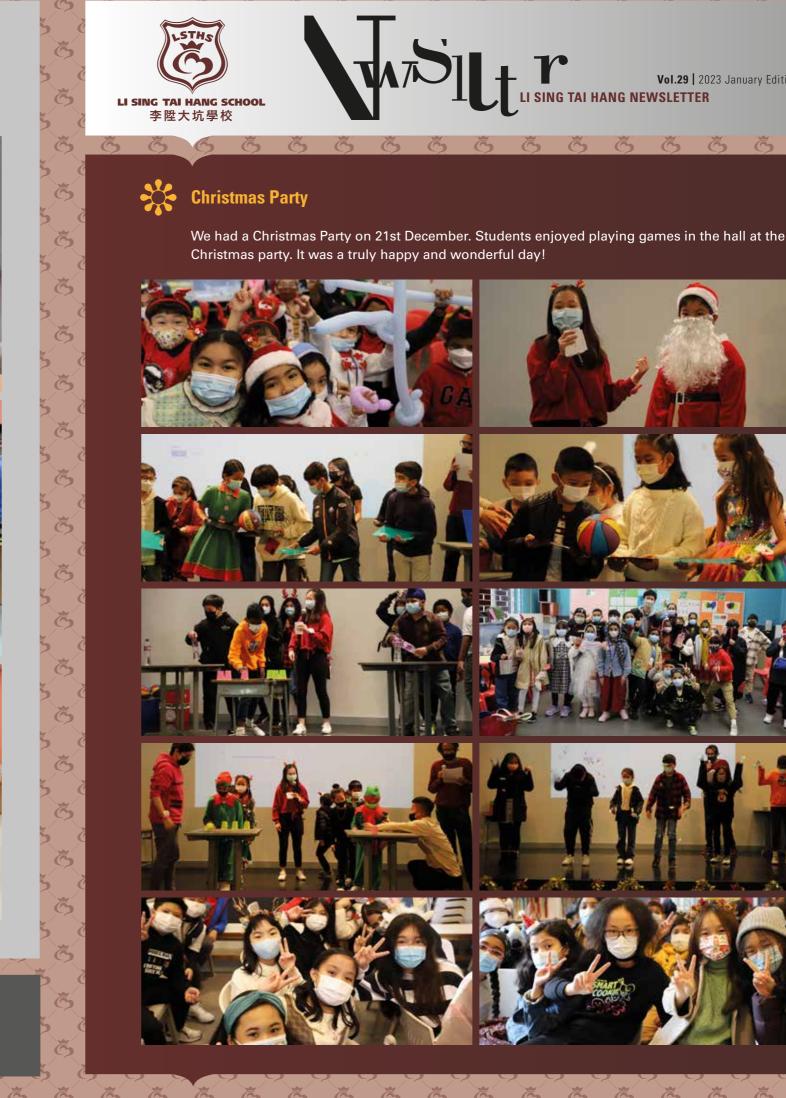

## We had a Christmas Party on 21st December. Students enjoyed playing games in the hall at the