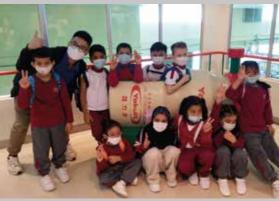

## **Other Learning Experiences Day**

\*

Students joined different activities in the Other Learning Experiences Day 2022. P.1 students visited the Yakult factory, P.2 and P.3 students learnt bouldering (rock climbing) and P.4 to P.6 students went to LegoLand. These activities enhanced their motor skills, communication skills and creativity. Students enjoyed and actively participated in the activities.