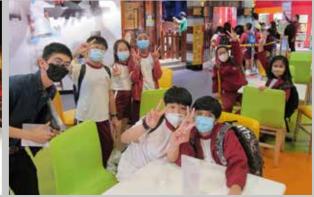

## **Other Learning Experiences Day**

\*

Students joined different activities in the Other Learning Experiences Day 2022. P.1 students visited the Yakult factory, P.2 and P.3 students learnt bouldering (rock climbing) and P.4 to P.6 students went to LegoLand. These activities enhanced their motor skills, communication skills and creativity. Students enjoyed and actively participated in the activities.