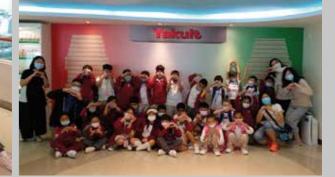

## **Other Learning Experiences Day**

\*

Students joined different activities in the Other Learning Experiences Day 2022. P.1 students visited the Yakult factory, P.2 and P.3 students learnt bouldering (rock climbing) and P.4 to P.6 students went to LegoLand. These activities enhanced their motor skills, communication skills and creativity. Students enjoyed and actively participated in the activities.