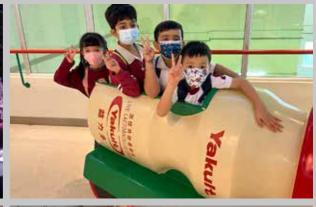

## **Other Learning Experiences Day**

\*

Students joined different activities in the Other Learning Experiences Day 2022. P.1 students visited the Yakult factory, P.2 and P.3 students learnt bouldering (rock climbing) and P.4 to P.6 students went to LegoLand. These activities enhanced their motor skills, communication skills and creativity. Students enjoyed and actively participated in the activities.