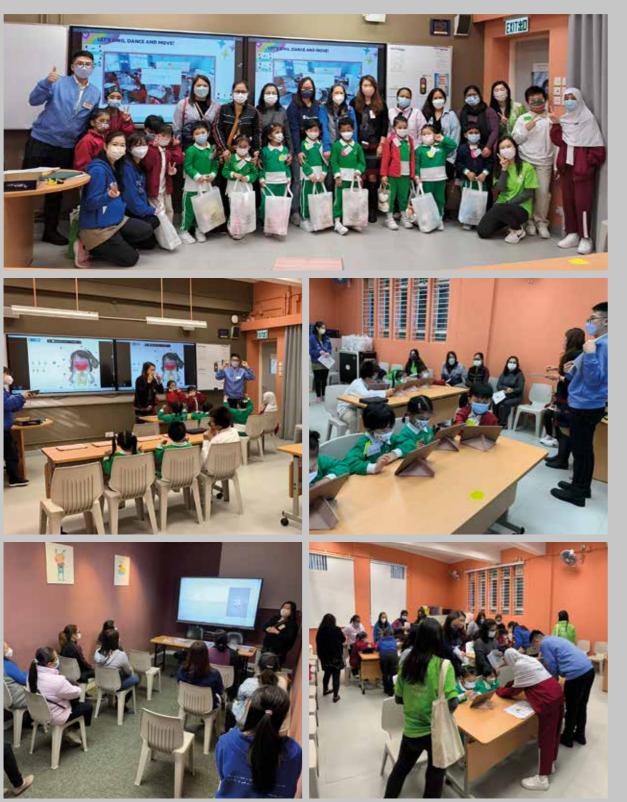

Li Sing Tai Hang School

Address: 73 Wun Sha Street, Causeway Bay, Hong Kong

Tel: 2577 5188 Fax: 2882 4510 E-mail: lising@lsths.edu.hk Web: www.lsths.edu.hk

2 teachers and 10 families from Grace Baptist Kindergarten visited our school on 8th December, 2022. The students had a Chinese lesson with our teachers. Parents joined a school tour. We had a great day.