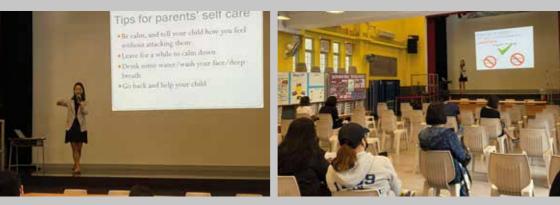

## Seminar for Parents: 'Secondary School Places Allocation'

To give parents information about the Secondary School Allocation System and Discretionary Place application procedure in Hong Kong, our school held a 'Preparing for Secondary School Seminar' for P.5 and P.6 parents on 12th November, 2022.