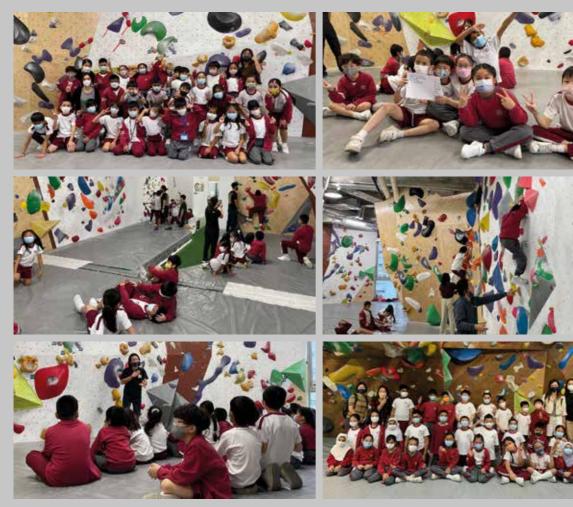

## **Other Learning Experiences Day**

\*

Students joined different activities in the Other Learning Experiences Day 2022. P.1 students visited the Yakult factory, P.2 and P.3 students learnt bouldering (rock climbing) and P.4 to P.6 students went to LegoLand. These activities enhanced their motor skills, communication skills and creativity. Students enjoyed and actively participated in the activities.